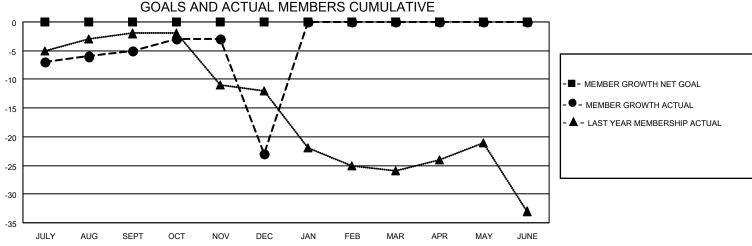

## District 8 O

| Clubs         |               |             |               | Members               |                         |                         |                                                    |  |
|---------------|---------------|-------------|---------------|-----------------------|-------------------------|-------------------------|----------------------------------------------------|--|
|               | RESULTS FOR   | R 2020-2021 |               | RESULTS FOR 2020-2021 |                         |                         |                                                    |  |
| QUARTER       | NEW CLUB GOAL | NEW CLUBS   | DROPPED CLUBS | QUARTER MEN           | MBER GROWTH NET<br>GOAL | MEMBER GROWTH<br>ACTUAL | DROPPED<br>MEMBERS ACTUAL<br>(including transfers) |  |
| JULY/AUG/SEPT | 0             | 0           | 0             | JULY/AUG/SEPT         | 0                       | 12                      | 16                                                 |  |
| OCT/NOV/DEC   | 0             | 0           | 0             | OCT/NOV/DEC           | 0                       | 8                       | 29                                                 |  |
| JAN/FEB/MAR   | 0             | 0           | 0             | JAN/FEB/MAR           | 0                       | 0                       | 0                                                  |  |
| APR/MAY/JUNE  | 0             | 0           | 0             | APR/MAY/JUNE          | 0                       | 0                       | 0                                                  |  |